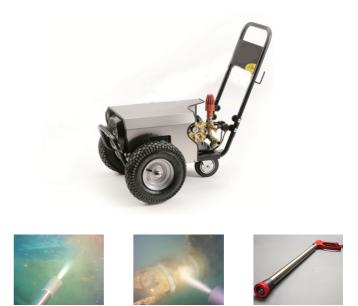

## Electric High Pressure Unit 15 LPM @ 220 bar

The electric HDE220\_15 high pressure unit is compatible with the CW300 long cavitation gun for removing medium fouling. The unit is built as a solid cart with 3 wheels for easy transportation and requires a 5,5KW three-phase power supply.

## Specifications

Compatible with: CW300 Max. Pressure: 220 bar (3,190 psi) Max. flow: 15 LPM (4 GPM) Power: 5,5Kw, 400v, 50Hz Weight: 62kg (137lbs) Dimensions: 62x90x84cm (24.4x35.4x33.1")

## **Features**

- Removes medium fouling, debris and corrosion
- > Heavy duty, 3 wheeled cart
- > Stainless steel cover
- 3 wheels
- > Readily serviceable brass suction filter
- Manual pressure valve
- > Motor thermal protection